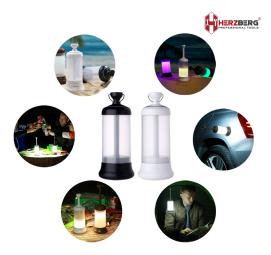

## Herzberg HG-5049: Vehicle-Mounted LED Light

Multifunctional LED lamp for travel and outdoor use. Vehicle-mounted lamp for warning and emergency purposes. Compact, easy to carry design with stable magnet attachment.

Manufacturer: Herzberg Professional Tools Reference:HG-5049 Options: *Color* : Black, White

**Product Description and Specification** 

The Herzberg HG-5049: Vehicle-Mounted LED Light is a multi-functional portable lamp that was designed for convenience. Made from a high-quality ABS plastic, durable and lightweight. It has a 16 LED light that gives brighter light than the usual emergency lamp or flashlight. This lamp also has a 4 light modes; Flashlight mode, Night-light mode, Mood-light mode,

Warning lights mode that will surely stand its multi-functionality features. Under the light is a high capacity battery with a 1200mAh built-in lithium battery that last longer(6-8 hours duration). Easy to use and the compact design has this lamp has a hook that can hang and a strong magnetic base with anti-slip silicone that can be attached easily to any metal. Specially designed for all kinds of outdoor activities- Night walk, mountain climbing, night riding, wild meal, fishing. Also can be used for car maintenance at night, emergency shutdown at night or a guiding light for car following.

## Features:

Multifunctional LED lamp for travel and outdoor usage Vehicle mounted lamp for warning and emergency purpose Highquality material and circuitry Brighter light to see more clearly 16 pieces built-in LED light 4 modes for different purposes Flashlight mode, Night-light mode, Mood-light mode, Warning light mode Compact, easy to carry and portable design Long lasting power duration and big power supply Stable and strong magnet attachment for any metal Easy to charge using USB port Perfect for all outdoor activities Warning light for night emergency stop and car convoy guide Illuminate in the car, trunk or out of the car during the night. Can be used on camping trips and night fishing. Can be used when cutting off electricity or guiding the car.