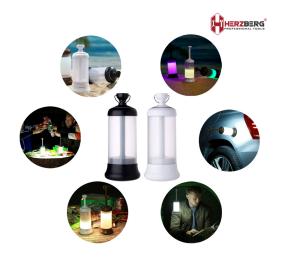

## Herzberg HG-5049: Vehicle-Mounted LED Light

Multifunctional LED lamp for travel and outdoor use. Vehicle-mounted lamp for warning and emergency purposes. Compact, easy to carry design with stable magnet attachment.

**Manufacturer: Herzberg Professional Tools** 

Reference:HG-5049

**Options:** 

Color: Black, White

**Product Description and Specification** 

The Herzberg HG-5049: Vehicle-Mounted LED Light is a multi-functional portable lamp that was designed for convenience. Made from a high-quality ABS plastic, durable and lightweight. It has a 16 LED light that gives brighter light than the usual emergency lamp or flashlight. This lamp also has a 4 light modes; Flashlight mode, Night-light mode, Mood-light mode,

Warning lights mode that will surely stand its multi-functionality features. Under the light is a high capacity battery with a 1200mAh built-in lithium battery that last longer(6-8 hours duration). Easy to use and the compact design has this lamp has a hook that can hang and a strong magnetic base with anti-slip silicone that can be attached easily to any metal. Specially designed for all kinds of outdoor activities- Night walk, mountain climbing, night riding, wild meal, fishing. Also can be used for car maintenance at night, emergency shutdown at night or a guiding light for car following.

## **Features:**

Multifunctional LED lamp for travel and outdoor usage Vehicle mounted lamp for warning and emergency purpose High-quality material and circuitry Brighter light to see more clearly 16 pieces built-in LED light 4 modes for different purposes Flashlight mode, Night-light mode, Mood-light mode, Warning light mode Compact, easy to carry and portable design Long lasting power duration and big power supply Stable and strong magnet attachment for any metal Easy to charge using USB port Perfect for all outdoor activities Warning light for night emergency stop and car convoy guide Illuminate in the car, trunk or out of the car during the night. Can be used on camping trips and night fishing. Can be used when cutting off electricity or guiding the car.

## **Specifications:**

Brandname: Herzberg Color: Black, White Light's Color: Cool White, Warm White, Red, Blue Number of LED Lights: 16 Pieces Working Temperature: -40 degrees to 60 degree Color Temperature LED: White 6500 Beam Angle: 360 degree Mode: 4 Modes Product Material: ABS, PC Maximum Charging Duration: 4 Hours Input Voltage: 5V Battery Capacity: 1200mAh Battery Type: Lithium Hours of work: 6-8h Input Voltage: DC 5V Product Dimension: 21cm x 8cm Product Weight: 270g