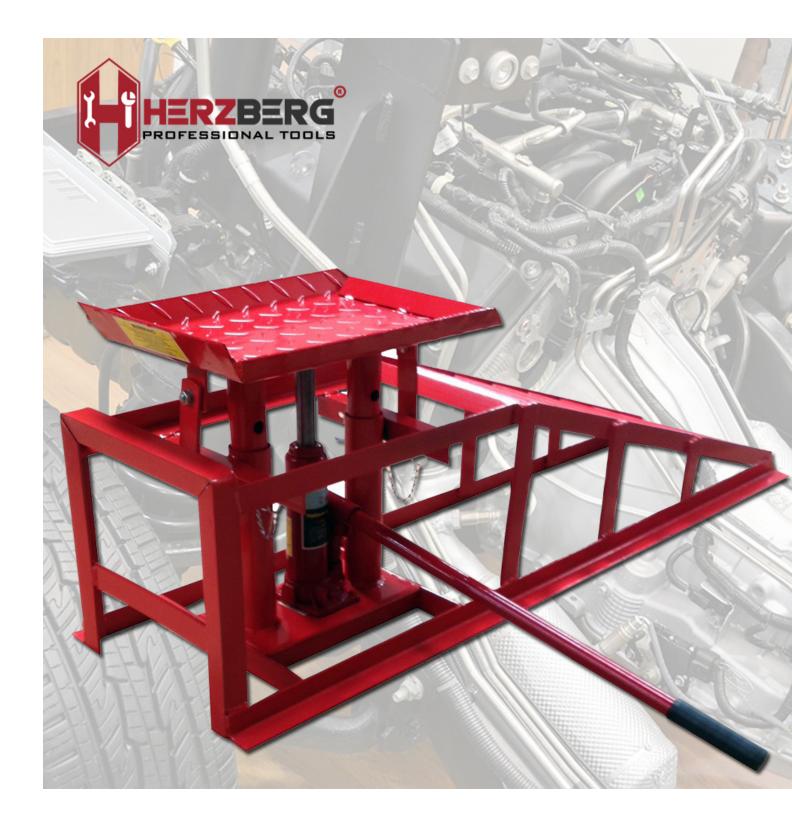

Herzberg HG-6021; Car ramp

Herzberg HG-6021; Car ramp

Manufacturer: Herzberg Professional Tools Reference:HG-6021

HG-6021 Herzberg HG-6021: Car Ramp

The Herzberg HG-6021 Car Ramp is perfect for all under-vehicle inspections and the combination of a loading ramp and a jack is a useful accessory for all your vehicle repair and maintenance work Heavy duty steel construction for high durability, strength and long lasting service life. The hydraulic adjustment has a maximum height of 37.5 cm and a minimum height of 14cm and can accommodate a 5-ton hydraulic jack for greater flexibility. Simple design and easy to use and maintain. Ideal for professional garage use as well as at home on the drive.

## **Features:**

High quality steel construction High-quality heavy-duty vehicle maintenance ramps. Heavy-duty steel construction for high durability and strength. Can accommodate 5-ton jack hydraulic Simple, design for ease of use and maintenance. Ideal for professional garage use as well as at home on the drive. Perfect for all under-vehicle maintenance and inspections. Durable construction for a long service life. Please follow all safety instructions when using this product. Note: 1 piece ramp only

## **Specifications:**

Brandname: Herzberg Color: Red Material: Powder Coated High Grade Stainless Steel Net weight 20.1 kg Car jack handle : 600MM Max lift height: 37.5cm Min lift height: 14 cm Max length of bottom : 144cm Width of bottom :33.5cm Width of top : 28.9cm Width of platform :23.8 cm Capacity: 4535 kg GVW