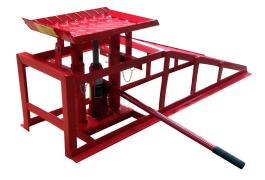

Herzberg HG-6021; Car ramp

Herzberg HG-6021; Car ramp

Manufacturer: Herzberg Professional Tools Reference:HG-6021

HG-6021 Herzberg HG-6021: Car Ramp

The Herzberg HG-6021 Car Ramp is perfect for all under-vehicle inspections and the combination of a loading ramp and a jack is a useful accessory for all your vehicle repair and maintenance work Heavy duty steel construction for high durability, strength and long lasting service life. The hydraulic adjustment has a maximum height of 37.5 cm and a minimum height of 14cm and can accommodate a 5-ton hydraulic jack for greater flexibility. Simple design and easy to use and maintain. Ideal for professional garage use as well as at home on the drive.

## **Features:**

High quality steel construction High-quality heavy-duty vehicle maintenance ramps. Heavy-duty steel construction for high durability and strength. Can accommodate 5-ton jack hydraulic Simple, design for ease of use and maintenance. Ideal for professional garage use as well as at home on the drive. Perfect for all under-vehicle maintenance and inspections. Durable construction for a long service life. Please follow all safety instructions when using this product. Note: 1 piece ramp only

## **Specifications:**

Brandname: Herzberg Color: Red Material: Powder Coated High Grade Stainless Steel Net weight 20.1 kg Car jack handle : 600MM Max lift height: 37.5cm Min lift height: 14 cm Max length of bottom : 144cm Width of bottom :33.5cm Width of top : 28.9cm Width of platform :23.8 cm Capacity: 4535 kg GVW