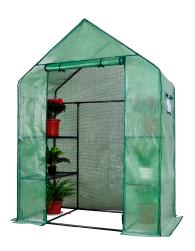

## Herzberg HG-8002; Walk-In Greenhouse with Windows

Greenhouse with 3 shelves on each side for optimal space utilization. Durable steel frame, weather-resistant PE cover with roll-up door for easy access.

## **Product Description and Specification**

Grow your plant in a convenient and conducive environment with the Herzberg HG-8002, Walk-In Greenhouse with Windows. This greenhouse is portable and it contains 3 shelves for each side and supported with a high-grade metal tubing. The design provides a suitable environment for your plants to grow healthy while providing protection to the heavy rain, wind, snow, and pests. With a walk in design, this provides easiness of mobility in taking care of your plants and flowers. Screen protected Side windows provides movement of air while the greenhouse is locked. The surface of the greenhouse is covered with transparent plastic, it allows more sunlight to keep plants warm and be good for the growth of plants. Perfect for a backyard, deck, patio, or balcony. Great for at home gardeners, hobby botanists, and horticulture enthusiasts. Ample design accommodates plants, gardening tools and pots, gardening supplies and more.

## **Features:**

The greenhouse has 3 shelves on both sides, this can make the best use of space and places more plants. Weather resistant PE cover with a roll-up door gives you easy access to the Insides. 2 smooth zippers and 1 roll-up door for easy access Durable and sturdy polyethylene (PE)cover for stronger, longer lasting life span. The frame of the greenhouse is heavy duty steel tube and mesh is durable enough to hold your pots, gardening tools and plants. Easy to assemble and no tools required, an assembly instruction sheet is included in the package for your reference. Weather resistant PE cover with a roll-up door gives you easy access to the insides The best environment for your plants to grow healthily Great for giving seeds, seedlings, and young plants an early start.