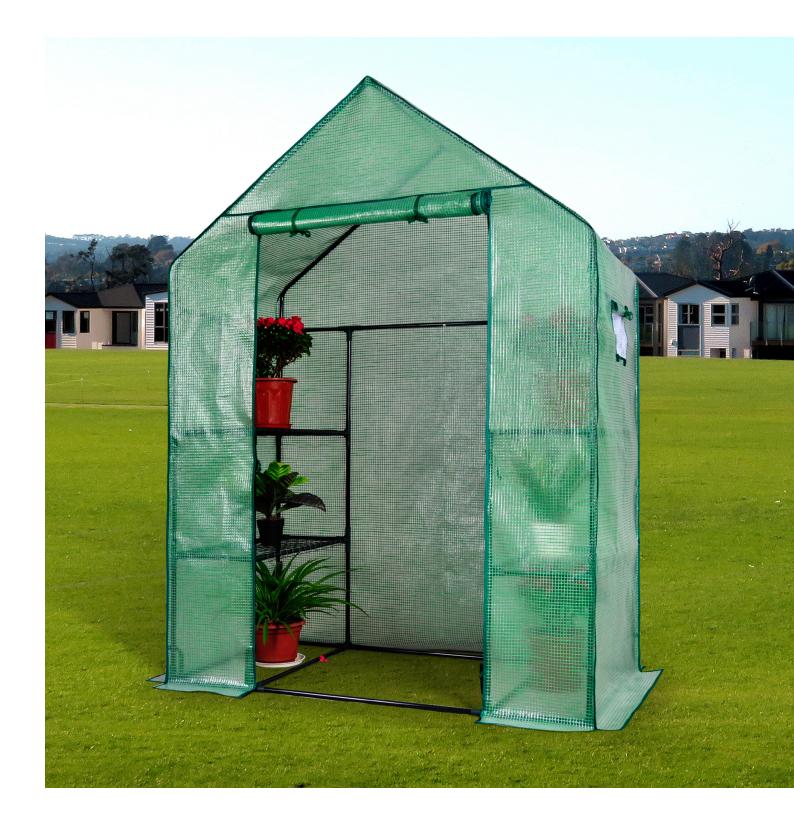

## Herzberg HG-8002; Walk-In Greenhouse with Windows

Greenhouse with 3 shelves on each side for optimal space utilization. Durable steel frame, weather-resistant PE cover with roll-up door for easy access.

## **Product Description and Specification**

Grow your plant in a convenient and conducive environment with the Herzberg HG-8002, Walk-In Greenhouse with Windows. This greenhouse is portable and it contains 3 shelves for each side and supported with a high-grade metal tubing. The design provides a suitable environment for your plants to grow healthy while providing protection to the heavy rain, wind, snow, and pests. With a walk in design, this provides easiness of mobility in taking care of your plants and flowers. Screen protected Side windows provides movement of air while the greenhouse is locked. The surface of the greenhouse is covered with transparent plastic, it allows more sunlight to keep plants warm and be good for the growth of plants. Perfect for a backyard, deck, patio, or balcony. Great for at home gardeners, hobby botanists, and horticulture enthusiasts. Ample design accommodates plants, gardening tools and pots, gardening supplies and more.

## **Features:**

The greenhouse has 3 shelves on both sides, this can make the best use of space and places more plants. Weather resistant PE cover with a roll-up door gives you easy access to the Insides. 2 smooth zippers and 1 roll-up door for easy access Durable and sturdy polyethylene (PE)cover for stronger, longer lasting life span. The frame of the greenhouse is heavy duty steel tube and mesh is durable enough to hold your pots, gardening tools and plants. Easy to assemble and no tools required, an assembly instruction sheet is included in the package for your reference. Weather resistant PE cover with a roll-up door gives you easy access to the insides The best environment for your plants to grow healthily Great for giving seeds, seedlings, and young plants an early start.