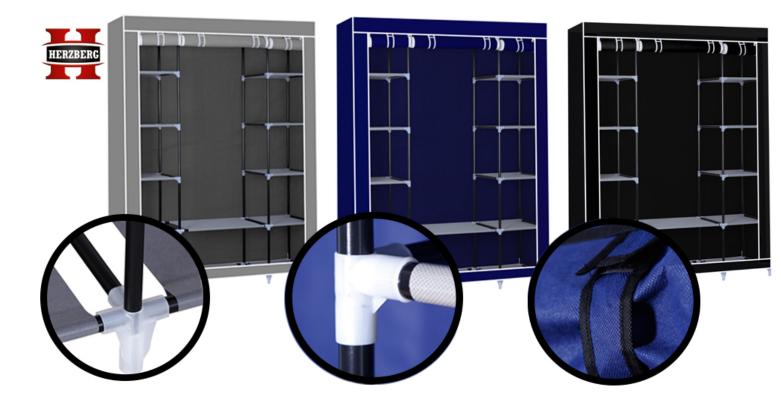

Manufacturer: Herzberg Home & Living Reference:HG-8009 Options: *Color* : Black, Blue, Gray

## **Product Description and Specification**

Organize your things with a style and compliment your room with HG-8009 from Herzberg. Constructed with a powder coated heavy duty steel frame, its material offers high bearing capacity and is not easy to bend or dent. The selected non woven fabric cover protects your garments from dust, moths, and dirt, and provide you room vibrant accent. It also has a roll-up fabric door that can be secured by a velcro tape, and when you want to fully close the wardrobe, you can just unfold the roller shutter to hide your clothes and other kinds of stuff with a rust free zipper. Creating and connecting its structure is a PP plastic connector which is sturdy, durable and resistant to high temperatures. This wardrobe has a 1 movable hanging rod provides extra hanging and storage space for seasonal clothes or other daily accessories. It has also 12 shelves for storing garments or other things such as shoes, toys, and hats. It also comes with clear installation instructions for quick and easy construction and no tool is required. The Herzberg HG-8009 a perfect addition to any home with storage issue and it provides a clean and comfortable living space.

## **Specifications:**

Brandname: Herzberg Color: Black, Blue & Grey Frame Materials: High quality, powder coated steel tubes Cover Material: Non-woven Fabric Connector Material: PP Plastic Long Shelf Load Capacity: 5kg Short Shelf Load Capacity: 3kg Hanging Rod Load Capacity: 23kg each Load Capacity of Whole Product: 65kg Product Dimension: 133cm x 44cm x 175cm Product Weight: 4.4 kgs Box Dimension: 61cm x 30cm x 13cm Box Weight: 4.5kgs Number of Pieces in a Box: 1