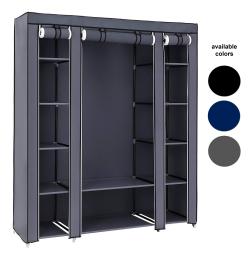

## Herzberg HG-8009: Storage Wardrobe - Large

Organize your space stylishly with this powder-coated steel wardrobe featuring a non-woven fabric cover, 12 shelves, and a movable hanging rod. Sturdy, easy to assemble, and perfect for creating extra storage in any home.

## **Product Description and Specification**

Organize your things with a style and compliment your room with HG-8009 from Herzberg. Constructed with a powder coated heavy duty steel frame, its material offers high bearing capacity and is not easy to bend or dent. The selected non woven fabric cover protects your garments from dust, moths, and dirt, and provide you room vibrant accent. It also has a roll-up fabric door that can be secured by a velcro tape, and when you want to fully close the wardrobe, you can just unfold the roller shutter to hide your clothes and other kinds of stuff with a rust free zipper. Creating and connecting its structure is a PP plastic connector which is sturdy, durable and resistant to high temperatures. This wardrobe has a 1 movable hanging rod provides extra hanging and storage space for seasonal clothes or other daily accessories. It has also 12 shelves for storing garments or other things such as shoes, toys, and hats. It also comes with clear installation instructions for quick and easy construction and no tool is required. The Herzberg HG-8009 a perfect addition to any home with storage issue and it provides a clean and comfortable living space.

## **Features:**

12 shelves that can meet a variety of storage demand 1 movable powder coated hanging bar Portable wardrobe with a sturdy structure Ample storage space Multi-functional wardrobe Water and dust-proof cover High-grade rust proof frames durable and can take heavy loading Strong plastic connectors Space saving feature Variant color to match your room Portable, convenient and easy to use Easy to assemble Easy to clean