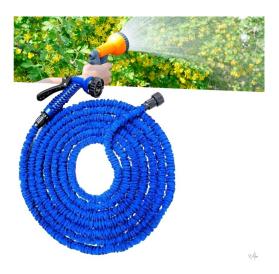

## Magic Hose MG-RRP79; Extendable garden hose 30m

Magic-Hose extensible garden hose. 30 m in length. With adjustable spray head. Simply connect the Magic Hose garden hose to your outdoor faucet (universal nozzle) and open the water supply. Thanks to its innovative technology and the latex it contains, the hose has the characteristic of being extensible and then retracting after use. Under the pressure of the water, the pipe grows immediately both in length and diameter to reach up to 3 times its original size. When you have finished using the hose, simply turn off the water supply.

- Very solid, the hose does not twist.

<sup>-</sup> The hose then retracts to resume its normal size.

<sup>-</sup> The Magic Hose garden hose empties automatically and returns to its original size.

- Magic Hose hoses can be connected together for maximum length. This ensures that the water supply is always constant and that pressure-cutting nozzles will not form, as is the case for conventional garden hoses. Thanks to the materials of which it is made, the pipe is very resistant. It does not pierce, so you do not lose pressure when you water, and waste water unnecessarily. A 7-function multi-jet pistol is supplied with your retractable garden hose. It will meet all your watering needs: