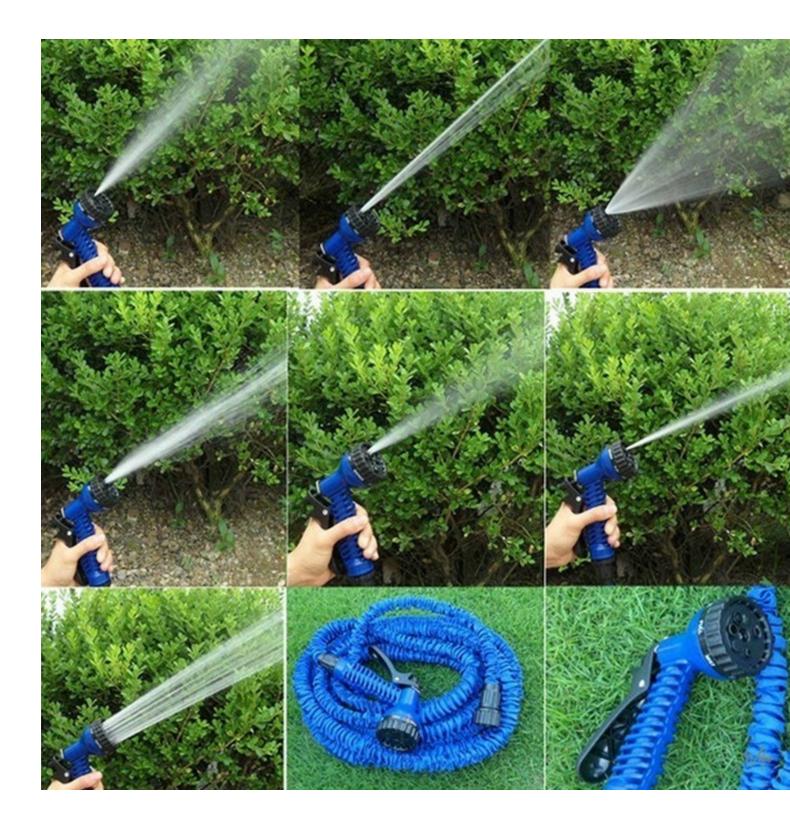

- Very solid, the hose does not twist.

<sup>-</sup> The hose then retracts to resume its normal size.

<sup>-</sup> The Magic Hose garden hose empties automatically and returns to its original size.

- Magic Hose hoses can be connected together for maximum length. This ensures that the water supply is always constant and that pressure-cutting nozzles will not form, as is the case for conventional garden hoses. Thanks to the materials of which it is made, the pipe is very resistant. It does not pierce, so you do not lose pressure when you water, and waste water unnecessarily. A 7-function multi-jet pistol is supplied with your retractable garden hose. It will meet all your watering needs:

- Mist: Fogger
- Soaker: Fine rain
- Cone: cone-shaped
- Flat: flat
- Shower: Shower effect
- Jet: jet shaped
- Center: Main Jet

| EAN :          | 0634158797453                  |
|----------------|--------------------------------|
| Weight :       | 0.60 Kg                        |
| Volume :       | 0.04471 m <sup>3</sup>         |
| (L x l x H):   | 27.00 cm x 23.00 cm x 72.00 cm |
| Box            | 24 units                       |
| Box dimensions | 62 x 49 x 49                   |