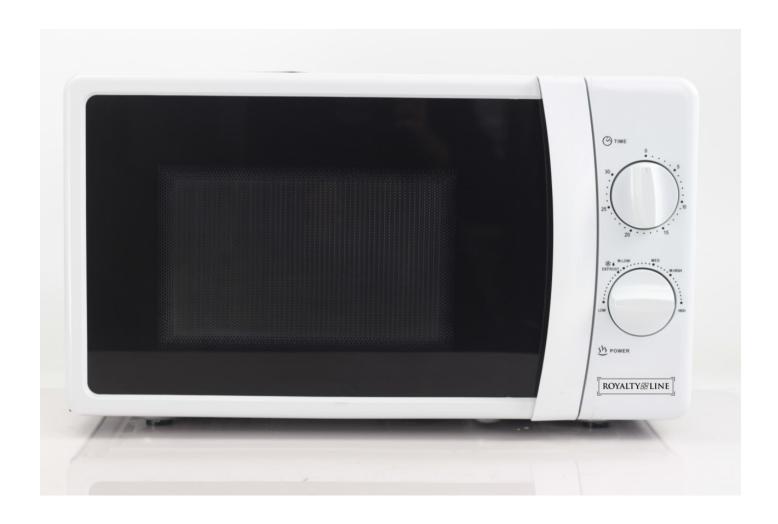

## **Heat easily**

With an extremely simple mechanism for use with 2 rotating flexible buttons. This microwave has a capacity of 20 liters and has a glass turntable, easy to clean. The maximum power is 700W, you can choose from 6 energy modes and set the timer to 30 minutes.

## Simple and nice

This microwave is compact and easily fits in anywhere in your home. But do not feel especially obliged not to hide it ... With its chrome finish and clean lines is a microwave just waiting to be exposed!

- 20L Capacity
- 700W microware output power
- Cooking timer 30min
- Rotating glass plate
- Cooking end signal
- 6 microwave power levels

| EAN:           | 2250588726212                  |
|----------------|--------------------------------|
| ISBN:          | 8514201000                     |
| Weight:        | 11.00 Kg                       |
| Volume:        | $0.05733 \text{ m}^3$          |
| (L x l x H):   | 49.00 cm x 39.00 cm x 30.00 cm |
| Box            | 1 units                        |
| Pallet         | 40 (Units)                     |
| Box dimensions | 49 x 39 x 30                   |