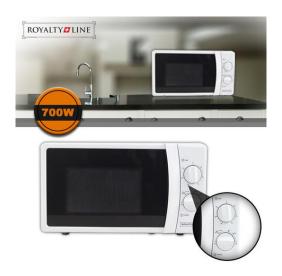

## Royalty Line MW-20.6; Microwave oven MW-20.6

Royalty Line MW-20.6; Microwave oven MW-20.6

**Manufacturer: Royalty Line** 

Reference: MW-20.6

**MW-20.6** 

Royalty Line MW-20.6; Microwave oven

## **Heat easily**

With an extremely simple mechanism for use with 2 rotating flexible buttons. This microwave has a capacity of 20 liters and has a glass turntable, easy to clean. The maximum power is 700W, you can choose from 6 energy modes and set the timer to 30 minutes.

- 20L Capacity
- 700W microware output power
- Cooking timer 30min
- Rotating glass plate
- Cooking end signal
- 6 microwave power levels

| EAN:           | 2250588726212                  |
|----------------|--------------------------------|
| ISBN:          | 8514201000                     |
| Weight:        | 11.00 Kg                       |
| Volume:        | $0.05733 \text{ m}^3$          |
| (L x l x H):   | 49.00 cm x 39.00 cm x 30.00 cm |
| Box            | 1 units                        |
| Pallet         | 40 (Units)                     |
| Box dimensions | 49 x 39 x 30                   |