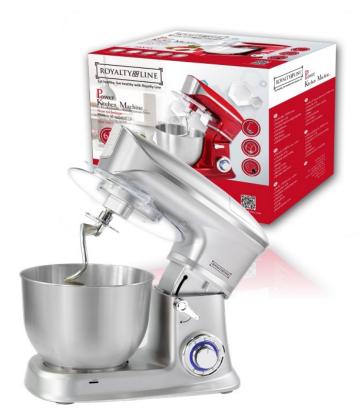

## Royalty Line PKM-1900.7; Kitchen Machine 1900W

Royalty Line PKM-1900.7; Kitchen Machine 1900W

Manufacturer: Royalty Line Reference:RL-PKM1900.7 Options: *Color* : Black, Red, Silver

## PKM-1900.7; Royalty Line PKM-1900.7; Kitchen Machine 1900W

The Royalty Line mixer can create a fabulous food with this 1900W cast metal cast body mixer from mixing, whipping,

beating and kneading. The stand mixer will end a laborious manual mixing and will tackle any task for food preparation. The

Motor power 1900 W max

Capacity 6.5L

Variable speed settings

Drummer

Kneading hook

Ball whisk