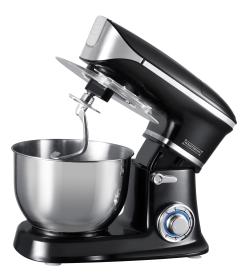

## Royalty Line PKM-1900.7; Kitchen Machine 1900W

Royalty Line PKM-1900.7; Kitchen Machine 1900W

Manufacturer: Royalty Line Reference:RL-PKM1900.7 Options: *Color* : Black, Red, Silver

## PKM-1900.7; Royalty Line PKM-1900.7; Kitchen Machine 1900W

The Royalty Line mixer can create a fabulous food with this 1900W cast metal cast body mixer from mixing, whipping,

beating and kneading. The stand mixer will end a laborious manual mixing and will tackle any task for food preparation. The

Motor power 1900 W max

Capacity 6.5L

Variable speed settings

Drummer

Kneading hook

Ball whisk