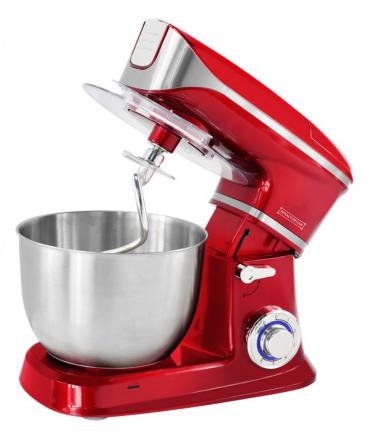

## Royalty Line PKM-1900.7; Kitchen Machine 1900W

Royalty Line PKM-1900.7; Kitchen Machine 1900W

Manufacturer: Royalty Line Reference:RL-PKM1900.7 Options: *Color* : Black, Red, Silver

## PKM-1900.7; Royalty Line PKM-1900.7; Kitchen Machine 1900W

The Royalty Line mixer can create a fabulous food with this 1900W cast metal cast body mixer from mixing, whipping,

beating and kneading. The stand mixer will end a laborious manual mixing and will tackle any task for food preparation. The

Motor power 1900 W max

Capacity 6.5L

Variable speed settings

Drummer

Kneading hook

Ball whisk