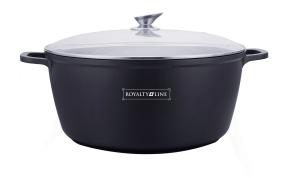

## Royalty Line RL-BS36M: Die Cast Casserole with Glass Lid - 36cm

Royalty Line RL-BS36M: Die Cast Casserole with Glass Lid - 36cm

Manufacturer: Royalty Line Reference: RL-BS36M

Royalty Line RL-BS36M: Die Cast Casserole with Glass Lid - 36cm

Royalty Line RL-BS36M: Die Cast Casserole with Glass Lid - 36cm

Create a wonderful home cook meal with this traditional yet elegant design and combined with modern craftsmanship for cookware. Introducing the Royalty Line Die Cast Casserole with Glass Lid. This sturdy and resilent casserole is made from a heavy die cast aluminum that produces an evenly distrubuted heat to accomdate perfect cooking. The internal base is made from a ceramic nonstick nontoxic coating for healthier cooking so you can prepare healthy and dietetic food because you only need a minimum amount of fat. A vented reinforced glass lid is included with this piece allowing for the retention of nutrients and flavor, as well as the handiness of keeping an eye on your dish as it cooks. The perfect and ideal casserole is ideal for cooking a wide range of ingredients and menu. It is compatible also in all cooker types including induction makes this pan accessible to every home chef. Smooth surface also ensures easy washing, so you do not have to spend so much time in the kitchen. There's nothing like a good meal and home cooking to bring everyone in the family together.

## **Features:**

Elegantly designed with a modern touch Durable & light die-cast aluminum body Heat are evenly distributed Food grade materials Anti-Bacterial PFOA free marble coated internal surface Non-stick coating on the inside allows for healthier cooking with less fat With tempered glass lid for easy viewing when cooking Excellent thermal conductivity This is suitable for ceramic, electric, gas, halogen Ingredients retain full of vitamins and nutrients while cooking Easy to clean and dishwasher safe Oven safe (lid not included) Double handles - For maximum comfort and safety Environmental friendly product

## **Specifications:**

Brandname: Royalty Line Color: Black Material: Die cast aluminum Lid Material: Tempered glass Capacity: 14 Liter Product Dimension: 38cm x 38cm x 18cm Product Weight: 3.5kgs Box Dimension: 77cm x 38cm x 38cm Box Weight: 10kgs Number of Pieces in a Box: 4