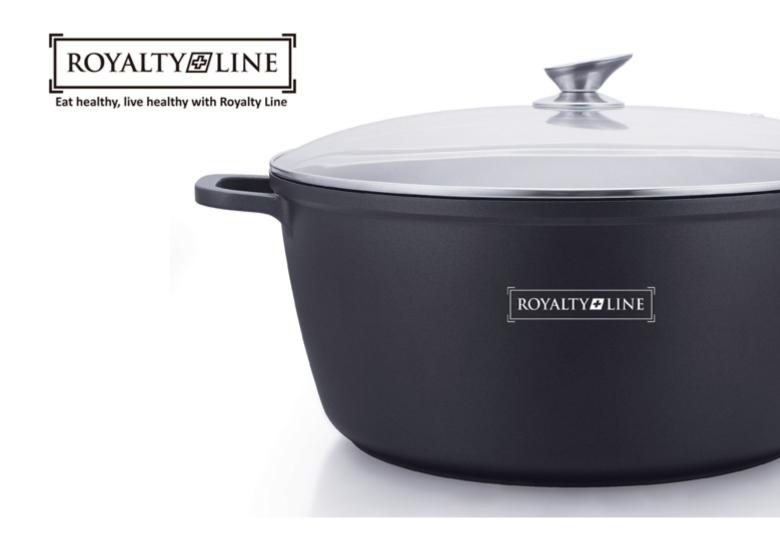

Royalty Line RL-BS40M: Die Cast Casserole with Glass Lid - 40cm

Create a wonderful home cook meal with this traditional yet elegant design and combined with modern craftsmanship for cookware. Introducing the Royalty Line Die Cast Casserole with Glass Lid. This sturdy and resilient casserole is made from a heavy diecast aluminum that produces an evenly distributed heat to accommodate perfect cooking. The internal base is made from a ceramic nonstick nontoxic coating for healthier cooking so you can prepare healthy and dietetic food because you only need a minimum amount of fat. A vented reinforced glass lid is included with this piece allowing for the retention of nutrients and flavor, as well as the handiness of keeping an eye on your dish as it cooks. The perfect and ideal casserole is ideal for cooking a wide range of ingredients and menu. It is compatible also in all cooker types including induction makes this pan accessible to every home chef. Smooth surface also ensures easy washing, so you do not have to spend so much time in the kitchen. There's nothing like a good meal and home cooking to bring everyone in the family together.

## **Features:**

Elegantly designed with a modern touch Durable & light die-cast aluminum body Heat is evenly distributed Food grade materials Anti-Bacterial PFOA free marble coated internal surface Non-stick coating on the inside allows for healthier cooking with less fat With tempered glass lid for easy viewing when cooking Excellent thermal conductivity This is suitable for ceramic, electric, gas, halogen Ingredients retain full of vitamins and nutrients while cooking Easy to clean and dishwasher safe Oven safe (lid not included) Double handles - For maximum comfort and safety Environmental friendly product