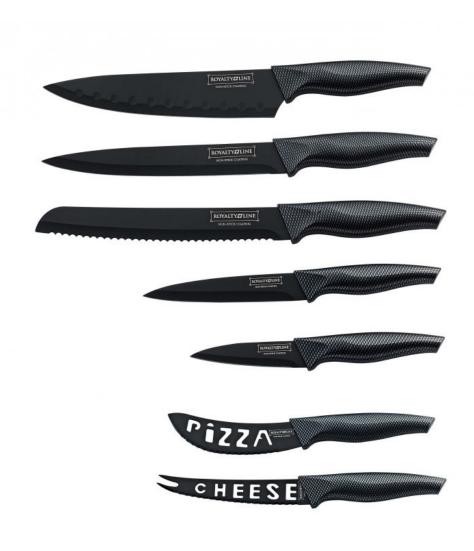

| Ideal tool for chopping and cutting foodstuff                                        |
|--------------------------------------------------------------------------------------|
| - 8" Bread knife:                                                                    |
| Special blade designed for bread cutting                                             |
| - 8" Slicer knife:                                                                   |
| Especially convenient for meat slicing with its sharp blade                          |
|                                                                                      |
| - 5" Utility knife:                                                                  |
| Suitable for cutting bread, paring fruits and even cutting large and hard vegetables |
|                                                                                      |
| - "3.5" Paring knife:                                                                |
| Excellent kitchen knife available for paring small fruits and decorating             |
| - 4.5" Pizza knife:                                                                  |
|                                                                                      |
| Professional design for easy and quick pizza cutting                                 |
| - 5" Cheese knife:                                                                   |
| Nice looking as well as practical knife for cheese cutting                           |
|                                                                                      |
| Special bonus                                                                        |
|                                                                                      |
| - Ceramic Peeler                                                                     |
|                                                                                      |