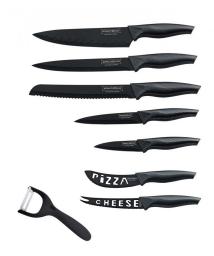

| Ideal tool for chopping and cutting foodstuff                                        |
|--------------------------------------------------------------------------------------|
| - 8" Bread knife:                                                                    |
| Special blade designed for bread cutting                                             |
| - 8" Slicer knife:                                                                   |
| Especially convenient for meat slicing with its sharp blade                          |
|                                                                                      |
| - 5" Utility knife:                                                                  |
| Suitable for cutting bread, paring fruits and even cutting large and hard vegetables |
|                                                                                      |
| - "3.5" Paring knife:                                                                |
| Excellent kitchen knife available for paring small fruits and decorating             |
| - 4.5" Pizza knife:                                                                  |
|                                                                                      |
| Professional design for easy and quick pizza cutting                                 |
| - 5" Cheese knife:                                                                   |
| Nice looking as well as practical knife for cheese cutting                           |
|                                                                                      |
| Special bonus                                                                        |
|                                                                                      |
| - Ceramic Peeler                                                                     |
|                                                                                      |