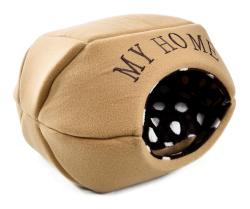

Royalty Pets CHB-001.490: Cat Foldable House - Milo

Royalty Pets CHB-001.490: Cat Foldable House - Milo

Manufacturer: Royalty Line Reference: CHB-001.490

Royalty Pets CHB-001.490: Cat Foldable House - Milo

Royalty Pets CHB-001.490: Cat Foldable House - Milo

Pet lover will surely love the Cat Foldable House a 2 in 1 bed and cave for your lovely cats. Combining the style and comfort, this pet bed has the cutest look of all. Imagine your cat snuggled inside and having their nap. The ultra-soft sleeping surface gives them the warmness and a safe spot to have their nice nap on. Besides an amazing sleeping experience for your pet, we care for you as well by making it easy to care and wash. Ideal for cats and small sized dogs, this cave bed will be their personal bed and the best spot to sleep on.

**Features:** 

2-in-1 bed for cats - cave and bed Cave style hiding spot Ideal for cats and small sized dogs Generously cushioned Ultra soft sleeping surface Easy to wash and care Roomy sleeping space Premium short floss Removable pillow bed

## **Specifications:**

Brand name: Royalty Pets from Royalty Line Color: Light Brown with polka dot black and white pillow Filling Material: Polypropylene cotton, Polyester Product Dimensions: 45x40cm Product Weight: Box Dimension: 96cm x 52cm x 60cm Box Weight: 6.6