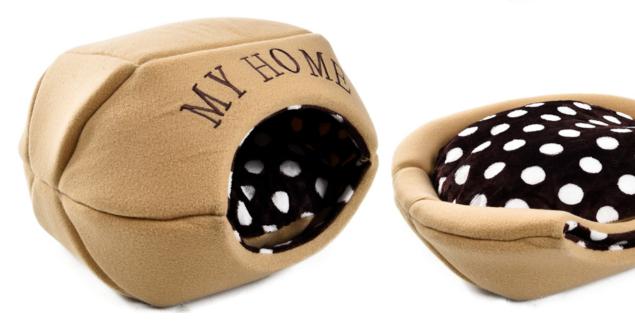

Royalty Pets CHB-001.490: Cat Foldable House - Milo

Pet lover will surely love the Cat Foldable House a 2 in 1 bed and cave for your lovely cats. Combining the style and comfort, this pet bed has the cutest look of all. Imagine your cat snuggled inside and having their nap. The ultra-soft sleeping surface gives them the warmness and a safe spot to have their nice nap on. Besides an amazing sleeping experience for your pet, we care for you as well by making it easy to care and wash. Ideal for cats and small sized dogs, this cave bed will be their personal bed and the best spot to sleep on.

**Features:** 

2-in-1 bed for cats - cave and bed Cave style hiding spot Ideal for cats and small sized dogs Generously cushioned Ultra soft sleeping surface Easy to wash and care Roomy sleeping space Premium short floss Removable pillow bed

## **Specifications:**

Brand name: Royalty Pets from Royalty Line Color: Light Brown with polka dot black and white pillow Filling Material: Polypropylene cotton, Polyester Product Dimensions: 45x40cm Product Weight: Box Dimension: 96cm x 52cm x 60cm Box Weight: 6.6