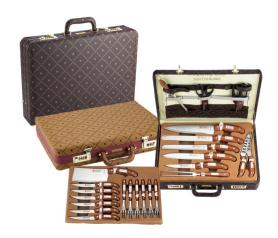

Royalty Line RL-K25LB: 12 Pieces Kitchen Knife Set with Suitcase

This Royalty Line 25-piece knife set in luxurious suitcase is ideal for a picnic or barbeque because you always have everything with you. The 25-piece knife set is packed in a luxury case to take all knives with you easily. The blades are made of stainless steel and the handles of wood this gives a good look.

Chopper / Chef Knife

Ham Knife / Bread knife

Slicing Knife / Boning Knife

Cheese knife / Pizza knife

Fork / Sharpener

6 Forks / 2 kitcl

6 steak knives

| EAN:                      | 0634158797477                 |
|---------------------------|-------------------------------|
| ISBN:                     | 82152010                      |
| Weight:                   | 3.40 Kg                       |
| Volume:                   | $0.01152 \text{ m}^3$         |
| $(L \times l \times H)$ : | 48.00 cm x 30.00 cm x 8.00 cm |
| Box                       | 5 units                       |
| Pallet                    | 150 (Units)                   |
| Box dimensions            | 41.5cm x 35cm x 47cm          |