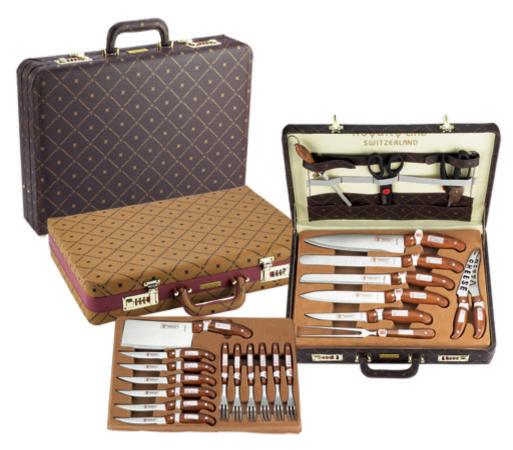

Royalty Line RL-K25LB: 12 Pieces Kitchen Knife Set with Suitcase

This Royalty Line 25-piece knife set in luxurious suitcase is ideal for a picnic or barbeque because you always have everything with you. The 25-piece knife set is packed in a luxury case to take all knives with you easily. The blades are made of stainless steel and the handles of wood this gives a good look.

Chopper / Chef Knife

Ham Knife / Bread knife

Slicing Knife / Boning Knife

Cheese knife / Pizza knife

Fork / Sharpener

6 Forks / 2 kitcl

6 steak knives

| EAN:                      | 0634158797477                 |
|---------------------------|-------------------------------|
| ISBN:                     | 82152010                      |
| Weight:                   | 3.40 Kg                       |
| Volume:                   | $0.01152 \text{ m}^3$         |
| $(L \times l \times H)$ : | 48.00 cm x 30.00 cm x 8.00 cm |
| Box                       | 5 units                       |
| Pallet                    | 150 (Units)                   |
| Box dimensions            | 41.5cm x 35cm x 47cm          |